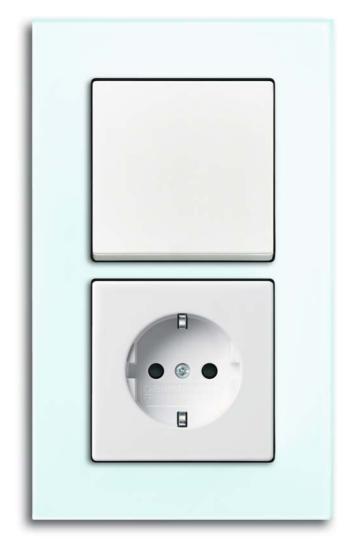

#### Understatement with clear structures.

Carat is our clear commitment to sophisticated design. The language of straight lines and genuine materials instead of imitations are combined to give a high-quality shape. As an independent object, the switch from the <code>carat</code>® series becomes an integral component of a high-grade representative architecture.

### carat®

2 gang Combination switch/socket outlet, shuttered. Colour:  ${\it carat}^*$  glass white