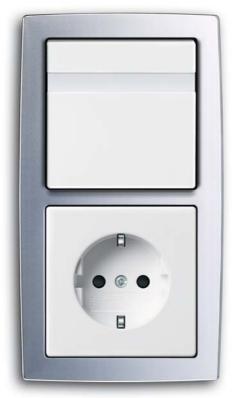

### future® linear

2gang combination Switch/Socket Outlet, shuttered Colour: studio white