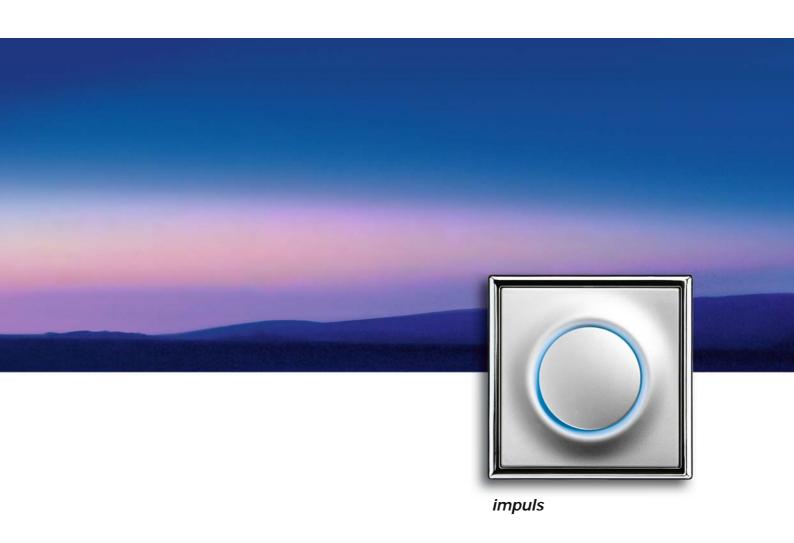

#### Light and form in perfect harmony.

In contrasts between light and dark, colours and forms become particularly prominent.

Impuls merges these impressions into an extraordinary design and an innovative technology with permanent light radiance. Clear straight lines are combined with the soft elegance of the circle, thereby creating contrasts that are fascinating. This switch is also conspicuous in the dark with its well-thought out design and convincing functionality – permanent discreet lighting ensures safe orientation and highlights the interplay of these forms.

## Balanced forms with accentuated light aura.

champagne metallic

blackberry/chrome

aluminium silver/chrome

Permanent aura of light thanks to long-lasting LED technology in the coloures white, red and blue.

## impuls

2gang combination Switch/Socket Outlet, shuttered. Colour: chrome/alpine white