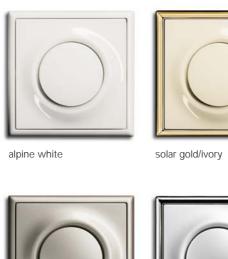

# Reduced forms. Balanced design.







bronze/mahagony\*

## alpha nea®



2gang combination Switch/Socket Outlet, shuttered Colour: studio white

#### Light and form in perfect harmony.



In contrasts between light and dark, colours and forms become particularly prominent.

Impuls merges these impressions into an extraordinary design and an innovative technology with permanent light radiance. Clear straight lines are combined with the soft elegance of the circle, thereby creating contrasts that are fascinating. This switch is also conspicuous in the dark with its well-thought out design and convincing functionality – permanent discreet lighting ensures safe orientation and highlights the interplay of these forms.



## Balanced forms with accentuated light aura.

champagne metallic







blackberry/chrome



aluminium silver/chrome

Permanent aura of light thanks to long-lasting LED technology in the coloures white, red and blue.

## impuls



2gang combination Switch/Socket Outlet, shuttered. Colour: chrome/alpine white

#### Timeless aestheticism.



There are landscapes and natural phenomena that fascinate time and again. The colours and forms are unobtrusive and yet leave a lasting impression. The **Reflex SI/Reflex SI Linear** switch series consists of two different lines of design – gently rounded or objectively square.



## Forms of classic beauty.







Busch-Duro 2000® SI / SI Linear



#### Reflex SI/ Reflex SI Linear



2gang combination Switch/Socket Outlet, shuttered.

Design: Reflex SI Linear. Colour: alpine white

#### Outstanding. Clear. Constant.