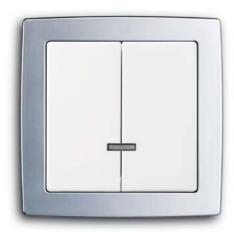

# Light comes. Light goes.

The changing light, which is often random in nature, allows us really to perceive our environment.

The **Comfort Switch** does this in a special way. It combines four comfort stages in only one switch.

**Busch Comfort Switch\*** 

### New ways in switching.

Busch Comfort Switch<sup>1</sup>
2gang Combination Comfort Switch
Outlet. Colour: davos

**Basic comfort:** Switches in the normal way.

**Medium comfort:** Automatic switching-on function but is switched off by hand – sometimes less automation is preferable.