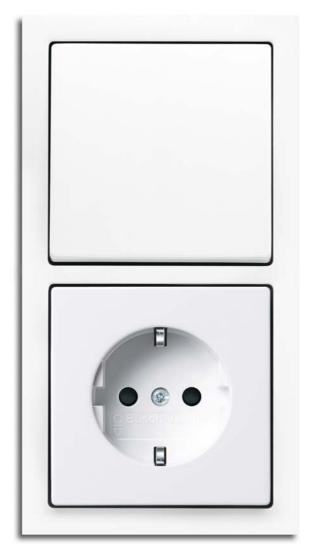

## The "essential features" become evident when reductions are made.

When the eye rests it can focus on the essential features. Concentration on plain functionalism fascinates with its clarity and independence. The attraction of **future**® and **future**® linear lies in its uncompromising, straight forward design. Combining defined colours – complementary to an up-to-date, architectonic concept – it is independent of time and fashion.

## Clearly uncompromising.

### future® linear

2gang combination Switch/Socket Outlet, shuttered Colour: studio white