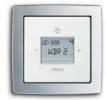

for ABB Powernet KNX and ABB i-bus\* KNX.

**Busch-Watchdog 180 UP Sensor Comfort II**<sup>1</sup> Switch series solo\*. Colour: davos

KNX Sensor<sup>2</sup> with 2gang Touch Sensor<sup>1</sup> Switch series solo\*. Colour: davos