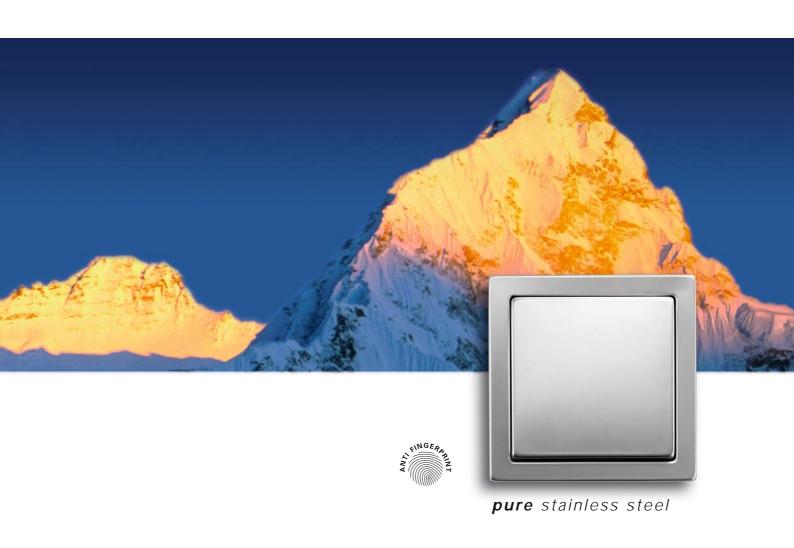

#### Outstanding. Clear. Constant.

He who seeks the outstanding must leave the usual behind and cross frontiers.

pure stainless steel is one hundred per cent uncompromising. In its design, in its material qualities, in its constant effect. In the consistency of this idea, the new quality claim becomes clear: the perfect combination of aesthetics, function and long life. Pointing to the future.

## Timeless aestheticism.

2gang-1way switch

Blind control

Socket Outlet with hinged lid

Control switch with red lens, with marking I and 0

# pure stainless steel

2gang Combination Switch/Socket Outlet, shuttered. Colour: stainless steel.