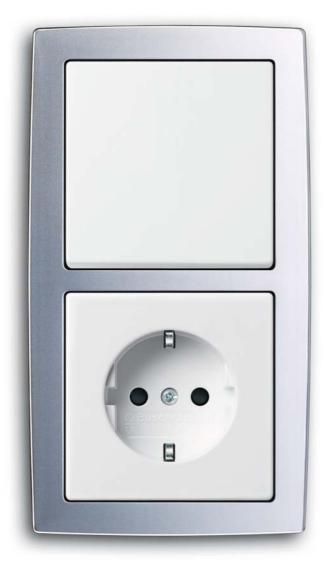

# Every detail counts, where atmosphere is the aim.



## **Wiring Accessories**



#### Individual in form and colour.



Contrasts merge to form a unique unit. Beauty begins beyond the usual appearance and where convention ends. Even in rooms. The switch series **solo**® combines contrasting colours and forms to create a perfected harmony. A stylistic class for everyone who likes and lives for something special.



## Design beyond the norm.





#### solo®



2gang combination Switch/Socket Outlet, shuttered Colour: davos

## The "essential features" become evident when reductions are made.



When the eye rests it can focus on the essential features. Concentration on plain functionalism fascinates with its clarity and independence. The attraction of **future**® and **future**® linear lies in its uncompromising, straight forward design. Combining defined colours – complementary to an up-to-date, architectonic concept – it is independent of time and fashion.



## Clearly uncompromising.





### future® linear



2gang combination Switch/Socket Outlet, shuttered Colour: studio white

#### Understatement with clear structures.



Carat is our clear commitment to sophisticated design. The language of straight lines and genuine materials instead