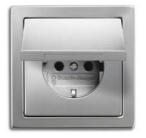

## Timeless aestheticism.

2gang-1way switch

Blind control

Socket Outlet with hinged lid

Control switch with red lens, with marking I and 0

# pure stainless steel

2gang Combination Switch/Socket Outlet, shuttered. Colour: stainless steel.