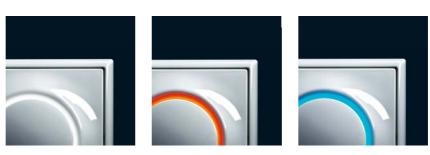

#### Light and form in perfect harmony.

In contrasts between light and dark, colours and forms become particularly prominent.

Impuls merges these impressions into an extraordinary design and an innovative technology with permanent light radiance. Clear straight lines are combined with the soft elegance of the circle, thereby creating contrasts that are fascinating. This switch is also conspicuous in the dark with its well-thought out design and convincing functionality – permanent discreet lighting ensures safe orientation and highlights the interplay of these forms.

## Balanced forms with accentuated light aura.

champagne metallic

blackberry/chrome

aluminium silver/chrome

Permanent aura of light thanks to long-lasting LED technology in the coloures white, red and blue.