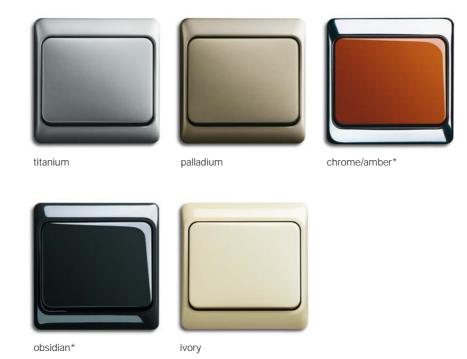

#### Understatement with clear structures.

Carat is our clear commitment to sophisticated design. The language of straight lines and genuine materials instead of imitations are combined to give a high-quality shape. As an independent object, the switch from the <code>carat</code>® series becomes an integral component of a high-grade representative architecture.

## Pure and sensual. Extravagant and noble.

gold

ch

### carat®

2 gang Combination switch/socket outlet, shuttered. Colour:  ${\it carat}^*$  glass white