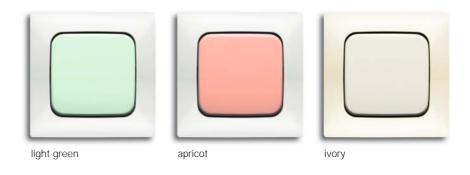

## Delicate colours give a fresh approach.

Nature has awoken to new life. The colours are shining in gentle clarity. Spring is in the air and this brings joy and harmony. This atmosphere is caught by *spring*<sup>®</sup> in its design. Its modern form offers many possible combinations, the reserved pastel shades bring a lively accent to every room.

# spring®

2gang combination Switch/Socket Outlet, shuttered. Colour: alpine white