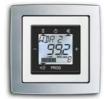

#### KNX Sensors<sup>1, 2</sup>

KNX Sensor 1gang<sup>2</sup>

KNX Sensor 2gang<sup>2</sup>

KNX Sensor 4gang<sup>2</sup>

KNX-Room Thermostat with Double Touch Sensor<sup>2</sup>

KNX IR-Sensor with 3gang Control Cover<sup>2</sup>