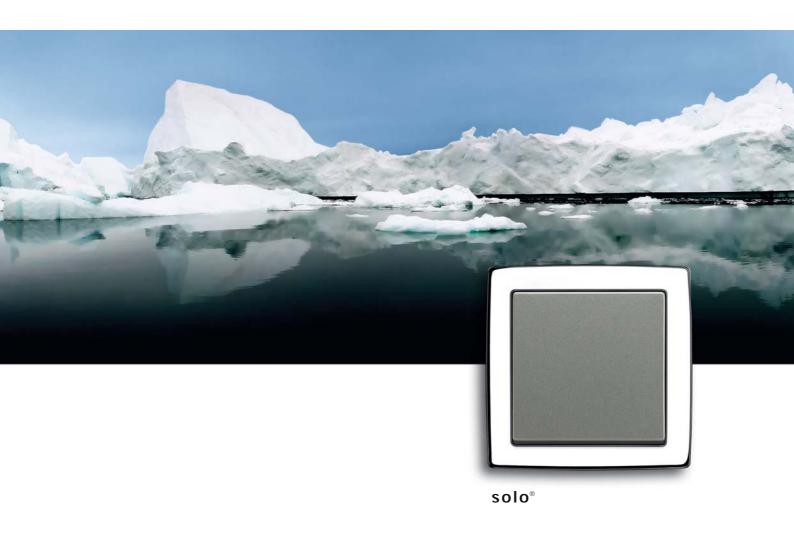

#### Individual in form and colour.

Contrasts merge to form a unique unit. Beauty begins beyond the usual appearance and where convention ends. Even in rooms. The switch series **solo**® combines contrasting colours and forms to create a perfected harmony. A stylistic class for everyone who likes and lives for something special.

#### solo®

2gang combination Switch/Socket Outlet, shuttered Colour: davos