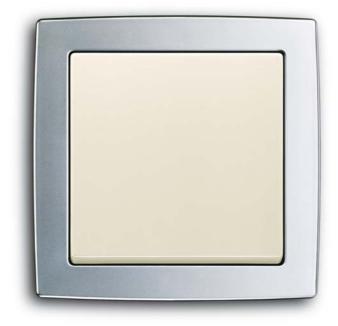

# Light comes. Light goes.

The changing light, which is often random in nature, allows us really to perceive our environment.

The **Comfort Switch** does this in a special way. It combines four comfort stages in only one switch.

**Busch Comfort Switch\*** 

### New ways in switching.

Busch Comfort Switch<sup>1</sup>
2gang Combination Comfort Switch
Outlet. Colour: davos

**Basic comfort:** Switches in the normal way.

**Medium comfort:** Automatic switching-on function but is switched off by hand – sometimes less automation is preferable.

**Timing comfort:** Manual switch-on function but with automatic switching-off function – you can determine the length of the time interval.

**Maximum comfort:** Fully automatic switching.

Busch 2gang Dimmer solo\*. Colour: davos