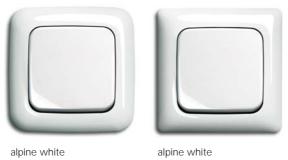

## Delicate colours give a fresh approach.

Nature has awoken to new life. The colours are shining in gentle clarity. Spring is in the air and this brings joy and harmony. This atmosphere is caught by *spring*<sup>®</sup> in its design. Its modern form offers many possible combinations, the reserved pastel shades bring a lively accent to every room.

# Lightness and harmony.

# spring®

2gang combination Switch/Socket Outlet, shuttered. Colour: alpine white