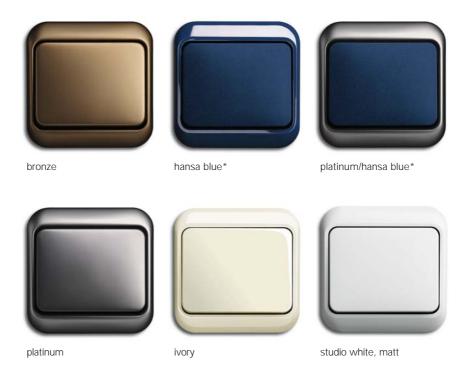

## Reduced forms. Balanced design.

bronze/mahagony\*

## Balanced forms with accentuated light aura.

champagne metallic

blackberry/chrome

aluminium silver/chrome

Permanent aura of light thanks to long-lasting LED technology in the coloures white, red and blue.