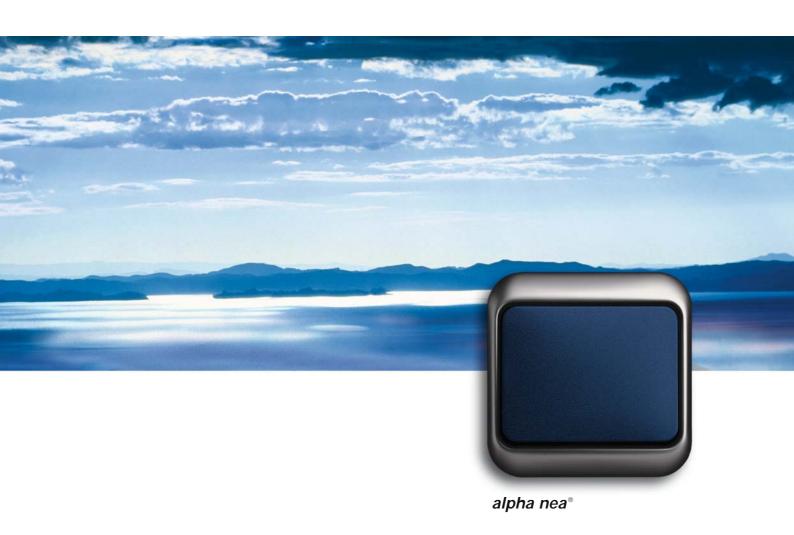

#### Proportions and colours in unison.

Peace and harmony create an atmosphere of equilibrium. Well-balanced proportions allow a great deal of possibilities. With details such as a soft, reduced structure and broad spectrum of colours, the *alpha nea*® has an unobtrusive effect, yet still remains impressive. A switch that adapts to almost any interior design.

## Reduced forms. Balanced design.

bronze/mahagony\*

## alpha nea®

2gang combination Switch/Socket Outlet, shuttered Colour: studio white