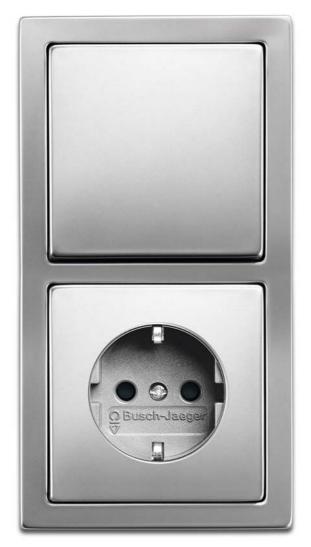

#### Outstanding. Clear. Constant.

He who seeks the outstanding must leave the usual behind and cross frontiers.

pure stainless steel is one hundred per cent uncompromising. In its design, in its material qualities, in its constant effect. In the consistency of this idea, the new quality claim becomes clear: the perfect combination of aesthetics, function and long life. Pointing to the future.

## Timeless aestheticism.

2gang-1way switch

Blind control

Socket Outlet with hinged lid

Control switch with red lens, with marking I and 0

# pure stainless steel

2gang Combination Switch/Socket Outlet, shuttered. Colour: stainless steel.