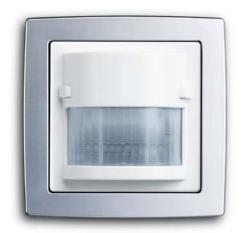

for ABB Powernet KNX and ABB i-bus\* KNX.

**Busch-Watchdog 180 UP Sensor Comfort II**<sup>1</sup> Switch series solo\*. Colour: davos

KNX Sensor<sup>2</sup> with 2gang Touch Sensor<sup>1</sup> Switch series solo\*. Colour: davos

#### Automatically in the right light

Reacting to movement, the light automatically switches on. Leaving the detection zone, the light automatically switches off again.