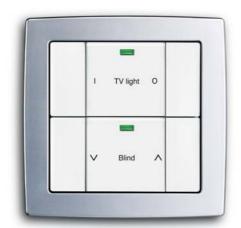

### Central and convenient operation and display

Delivers all kinds of information from all around the house and includes the control option which otherwise is only provided by two additional switches.