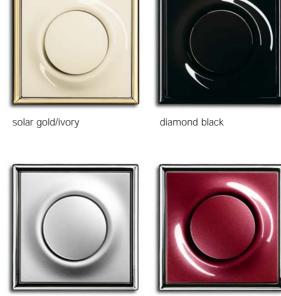

Reduced forms. Balanced design.







bronze/mahagony\*

## alpha nea®



2gang combination Switch/Socket Outlet, shuttered Colour: studio white

#### Light and form in perfect harmony.



In contrasts between light and dark, colours and forms become particularly prominent.

Impuls merges these impressions into an extraordinary design and an innovative technology with permanent light radiance. Clear straight lines are combined with the soft elegance of the circle, thereby creating contrasts that are fascinating. This switch is also conspicuous in the dark with its well-thought out design and convincing functionality – permanent discreet lighting ensures safe orientation and highlights the interplay of these forms.



## Balanced forms with accentuated light aura.

champagne metallic







blackberry/chrome



aluminium silver/chrome

Permanent aura of light thanks to long-lasting LED technology in the coloures white, red and blue.

## impuls



2gang combination Switch/Socket Outlet, shuttered. Colour: chrome/alpine white

#### Timeless aestheticism.



There are landscapes and natural phenomena that fascinate time and again. The colours and forms are unobtrusive and yet leave a lasting impression. The **Reflex SI/Reflex SI Linear** switch series consists of two different lines of design – gently rounded or objectively square.



## Forms of classic beauty.







Busch-Duro 2000® SI / SI Linear



#### Reflex SI/ Reflex SI Linear



2gang combination Switch/Socket Outlet, shuttered.

Design: Reflex SI Linear. Colour: alpine white

#### Outstanding. Clear. Constant.



He