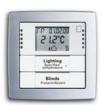

### Central and convenient operation and display

Delivers all kinds of information from all around the house and includes the control option which otherwise is only provided by two additional switches.