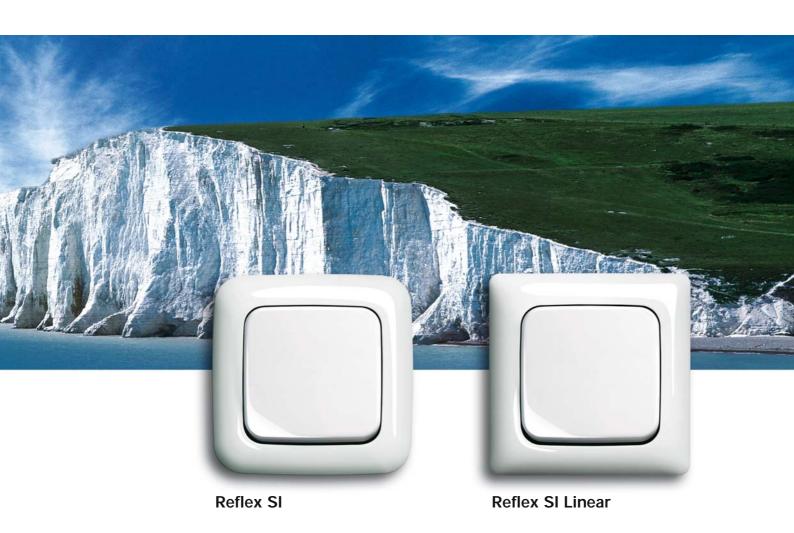

#### Timeless aestheticism.

There are landscapes and natural phenomena that fascinate time and again. The colours and forms are unobtrusive and yet leave a lasting impression. The **Reflex SI/Reflex SI Linear** switch series consists of two different lines of design – gently rounded or objectively square.

## Forms of classic beauty.

Busch-Duro 2000® SI / SI Linear

#### Reflex SI/ Reflex SI Linear

2gang combination Switch/Socket Outlet, shuttered.

Design: Reflex SI Linear. Colour: alpine white