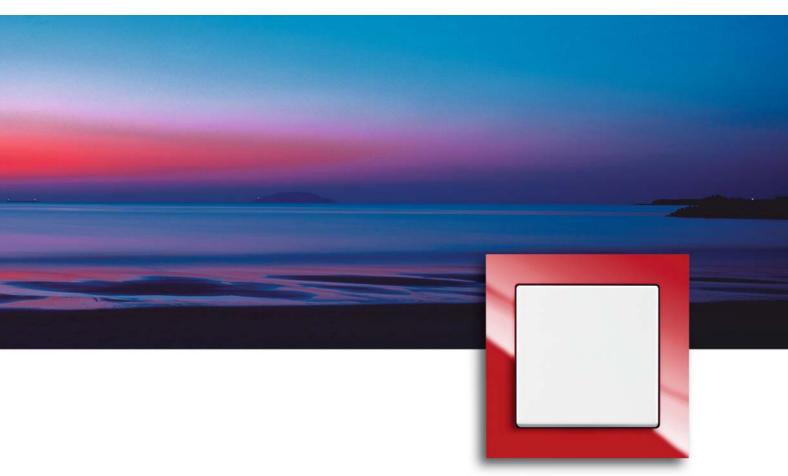

#### Setting the tone. Leading the way.

Properly setting tones is an art. With fresh colours, enjoy the spatial experience of a room. **Busch**-axcent appears weightless. Its design is uncompromisingly linear. Its colours are unique. They correspond with the modern stylish decor. They create atmosphere. They also provide orientation - right down to the control system of modern architecture.

## A linear and weightless effect

#### Busch-axcent

2gang combination Switch/Socket Outlet, shuttered Colour: white