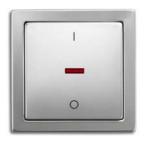

## Timeless aestheticism.

2gang-1way switch

Blind control

Socket Outlet with hinged lid

Control switch with red lens, with marking I and 0