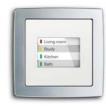

### Central and convenient operation and display

Delivers all kinds of information from all around the house and includes the control option which otherwise is only provided by two additional switches.