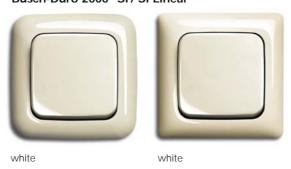

#### Timeless aestheticism.

There are landscapes and natural phenomena that fascinate time and again. The colours and forms are unobtrusive and yet leave a lasting impression. The **Reflex SI/Reflex SI Linear** switch series consists of two different lines of design – gently rounded or objectively square.

## Forms of classic beauty.

Busch-Duro 2000® SI / SI Linear

#### Reflex SI/ Reflex SI Linear

2gang combination Switch/Socket Outlet, shuttered.

Design: Reflex SI Linear. Colour: alpine white