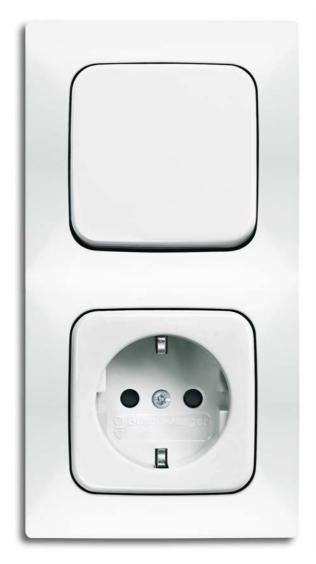

this idea, the new quality claim becomes clear: the perfect combination of aesthetics, function and long life. Pointing to the future.



## Timeless aestheticism.









2gang-1way switch



Blind control



Socket Outlet with hinged lid



Control switch with red lens, with marking I and 0

# pure stainless steel





2gang Combination Switch/Socket Outlet, shuttered. Colour: stainless steel.

## Delicate colours give a fresh approach.



Nature has awoken to new life. The colours are shining in gentle clarity. Spring is in the air and this brings joy and harmony. This atmosphere is caught by *spring*<sup>®</sup> in its design. Its modern form offers many possible combinations, the reserved pastel shades bring a lively accent to every room.



# Lightness and harmony.





# spring®



2gang combination Switch/Socket Outlet, shuttered. Colour: alpine white

# Light comes. Light goes.



The changing light, which is often random in nature, allows us really to perceive our environment.

The **Comfort Switch** does this in a special way. It combines four comfort stages in only one switch.



**Busch Comfort Switch\*** 

### New ways in switching.





Busch Comfort Switch<sup>1</sup>
2gang Combination Comfort Switch
Outlet. Colour: davos



**Basic comfort:** Switches in the normal way.

**Medium comfort:** Automatic switching-on function but is switched off by hand – sometimes less automation is preferable.

**Timing comfort:** Manual switch-on function but with automatic switching-off function – you can determine the length of the time interval.

**Maximum comfort:** Fu