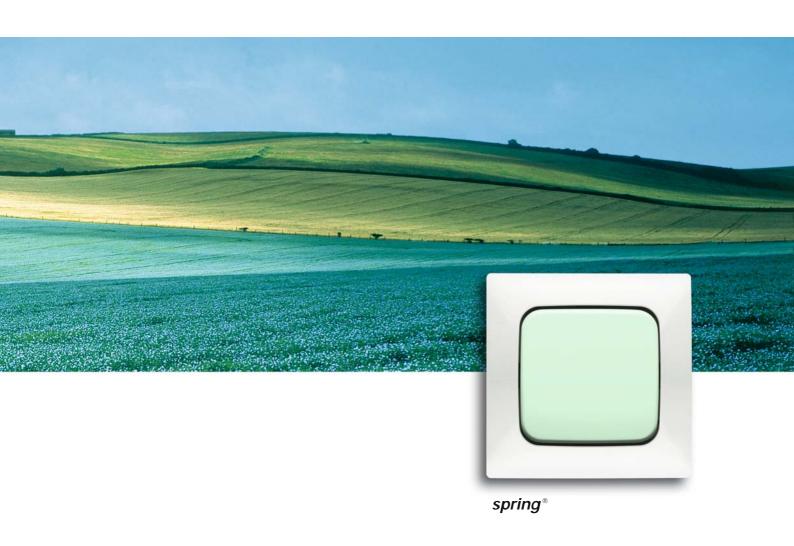

## Delicate colours give a fresh approach.

Nature has awoken to new life. The colours are shining in gentle clarity. Spring is in the air and this brings joy and harmony. This atmosphere is caught by *spring*<sup>®</sup> in its design. Its modern form offers many possible combinations, the reserved pastel shades bring a lively accent to every room.

# Lightness and harmony.

# spring®

2gang combination Switch/Socket Outlet, shuttered. Colour: alpine white