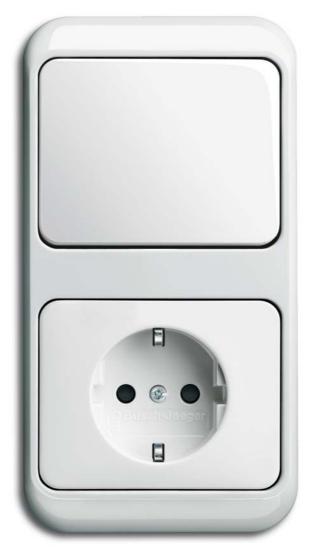

ns and combines them to form a composition full of strength and energy. The perfected design is appealing with its classical and valuable charm. The colour shades set exclusive and unmistakable accents in all the rooms.



#### One-of-a-kind and distinctive.





## alpha exclusive®



2gang combination Switch/Socket Outlet, shuttered Colour: alabaster

#### Proportions and colours in unison.



Peace and harmony create an atmosphere of equilibrium. Well-balanced proportions allow a great deal of possibilities. With details such as a soft, reduced structure and broad spectrum of colours, the *alpha nea*® has an unobtrusive effect, yet still remains impressive. A switch that adapts to almost any interior design.



## Reduced forms. Balanced design.







bronze/mahagony\*

## alpha nea®



2gang combination Switch/Socket Outlet, shuttered Colour: studio white

#### Light and form in perfect harmony.



In contrasts between light and dark, colours and forms become particularly prominent.

Impuls merges these impressions into an extraordinary design and an innovative technology with permanent light radiance. Clear straight lines are combined with the soft elegance of the circle, thereby creating contrasts that are fascinating. This switch is also conspicuous in the dark with its well-thought out design and convincing functionality – permanent discreet lighting ensures safe orientation and highlights the interplay of these forms.



## Balanced forms with accentuated light aura.

champagne metallic







blackberry/chrome



aluminium silver/chrome

Permanent aura of light t