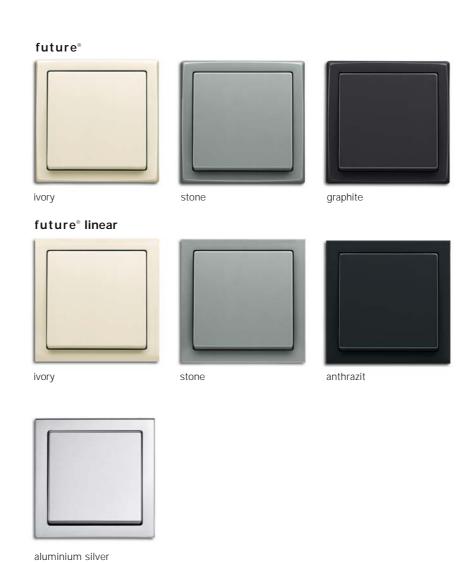

## The "essential features" become evident when reductions are made.

When the eye rests it can focus on the essential features. Concentration on plain functionalism fascinates with its clarity and independence. The attraction of **future**® and **future**® linear lies in its uncompromising, straight forward design. Combining defined colours – complementary to an up-to-date, architectonic concept – it is independent of time and fashion.

## Clearly uncompromising.

### future® linear

2gang combination Switch/Socket Outlet, shuttered Colour: studio white