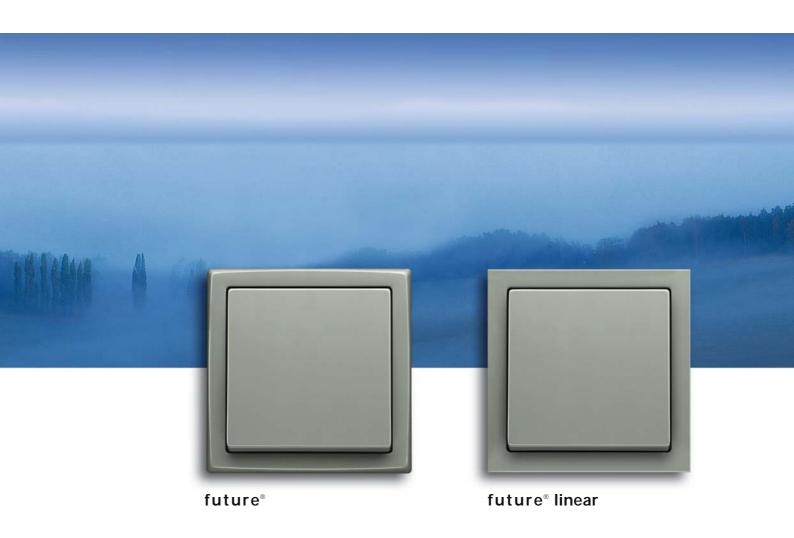

## The "essential features" become evident when reductions are made.

When the eye rests it can focus on the essential features. Concentration on plain functionalism fascinates with its clarity and independence. The attraction of **future**® and **future**® linear lies in its uncompromising, straight forward design. Combining defined colours – complementary to an up-to-date, architectonic concept – it is independent of time and fashion.

## Clearly uncompromising.

### future® linear

2gang combination Switch/Socket Outlet, shuttered Colour: studio white