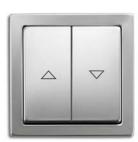

. The **Reflex SI/Reflex SI Linear** switch series consists of two different lines of design – gently rounded or objectively square.



## Forms of classic beauty.







Busch-Duro 2000® SI / SI Linear



#### Reflex SI/ Reflex SI Linear



2gang combination Switch/Socket Outlet, shuttered.

Design: Reflex SI Linear. Colour: alpine white

#### Outstanding. Clear. Constant.



He who seeks the outstanding must leave the usual behind and cross frontiers.

pure stainless steel is one hundred per cent uncompromising. In its design, in its material qualities, in its constant effect. In the consistency of this idea, the new quality claim becomes clear: the perfect combination of aesthetics, function and long life. Pointing to the future.



## Timeless aestheticism.









2gang-1way switch



Blind control



Socket Outlet with hinged lid



Control switch with red lens, with marking I and 0

# pure stainless steel





2gang Combination Switch/Socket Outlet, shuttered. Colour: stainless steel.

## Delicate colours give a fresh approach.



Nature has awoken to new life. The colours are shining in gentle clarity. Spring is in the air and this brings joy and harmony. This atmosphere is caught by *spring*<sup>®</sup> in its design. Its modern form offers many possible combinations, the reserved pastel shades bring a lively accent to every room.



# Lightness and harmony.





# spring®



2gang combination Switch/Socket Outlet, shuttered. Colour: alpine white

# Light comes. Light goes.



The changing light, which is often random in nature, allows us really to perceive our en