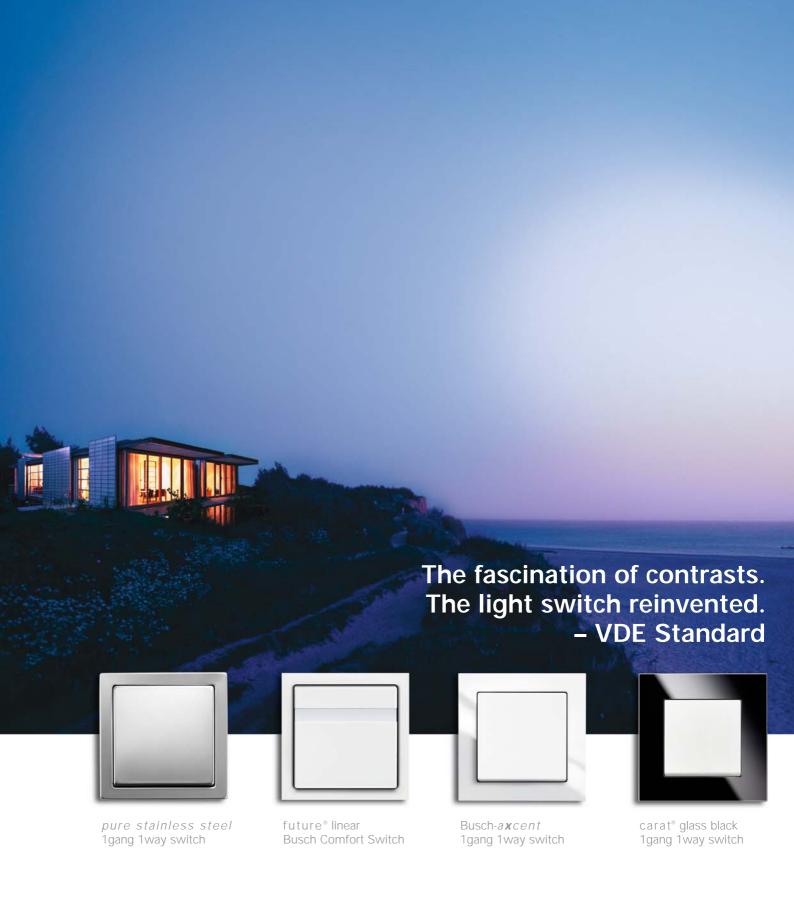

#### Outstanding. Clear. Constant.

He who seeks the outstanding must leave the usual behind and cross frontiers.

pure stainless steel is one hundred per cent uncompromising. In its design, in its material qualities, in its constant effect. In the consistency of this idea, the new quality claim becomes clear: the perfect combination of aesthetics, function and long life. Pointing to the future.

# pure stainless steel

2gang Combination Switch/Socket Outlet, shuttered. Colour: stainless steel.

### future® linear

2gang combination Switch/Socket Outlet, shuttered Colour: studio white

### carat®

2 gang Combination switch/socket outlet, shuttered. Colour:  ${\it carat}^*$  glass white

#### Busch-axcent

2gang combination Switch/Socket Outlet, shuttered Colour: white