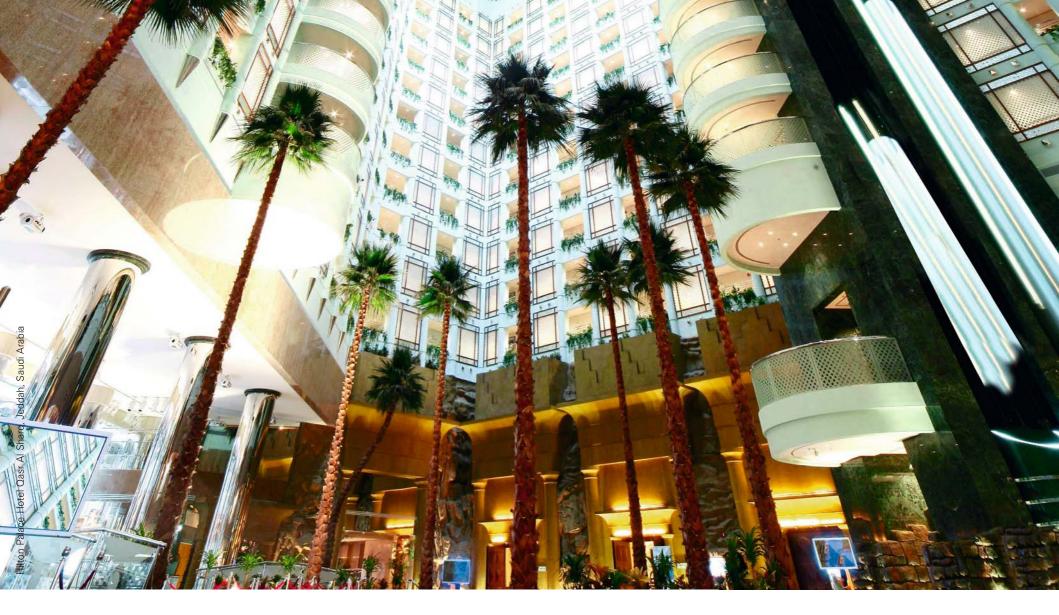

# Qasr Al Sharq, Jeddah, Saudi Arabia

The Hilton Palace Hotel Qasr Al Sharq ("oriental palace"), which opened in May 2006 in Jedda, is a luxury palace hotel with 46 suites. This facility, managed by Hilton, is located in the Northern Corniche of Jeddah, close to an existing Hilton Hotel which has 414 rooms. Designed according to oriental architectural models, the nine-story triangular granite building of the Qasr Al Sharq faces directly towards the Red Sea.

Hilton Palace Hotel, Jeddah

SINGAPORE

IBIS Hotel on Bencoolen, Singapore

Marriott Hotel, Singapore

Royal Plaza Hotel, Singapore

SLOVENIA

Hotel Ljubljana, Maribor

SPAIN