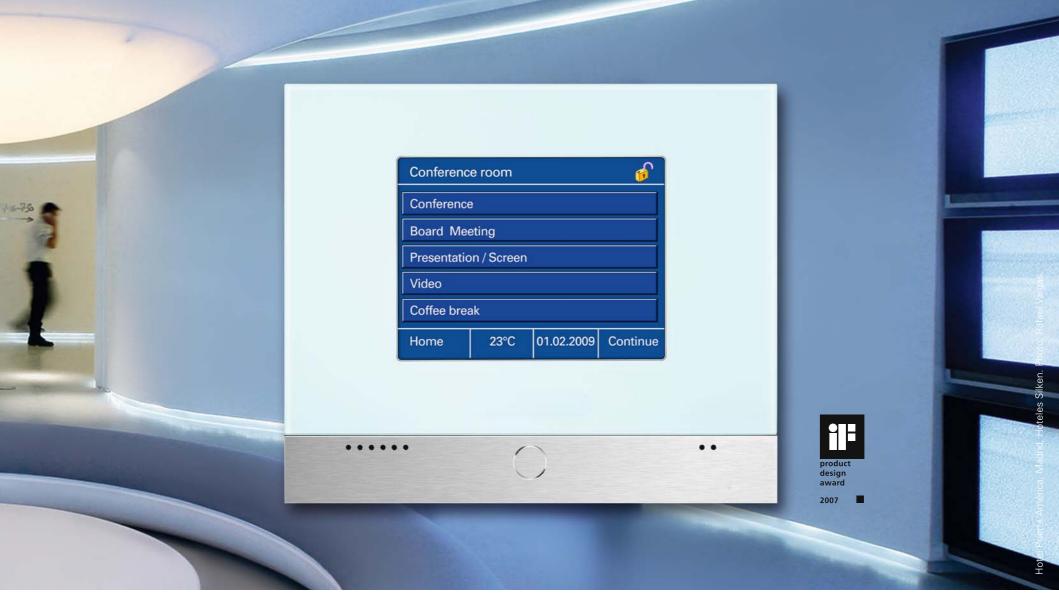

**1-fold control element**Glass white,
Cover strip stainless steel

In the business arena, the Busch-Jaeger control panel provides access to all critical building functions quickly and easily. The internationally-recognised KNX communication standard makes this possible. With this technology, light and blind control, control of the screen for presentations, the sound system, service functions such as service call, and even your air conditioning control can be combined, thus ensuring a professional environment for important business meetings.

Ideal environment for meetings.

Consistency is a basic requirement in order to do justice to Busch-Jaeger's claim to perfection. Every conceivable functionality is available in consistent shapes and colours, thus making a hotel's rigorous standards clear to its guests.