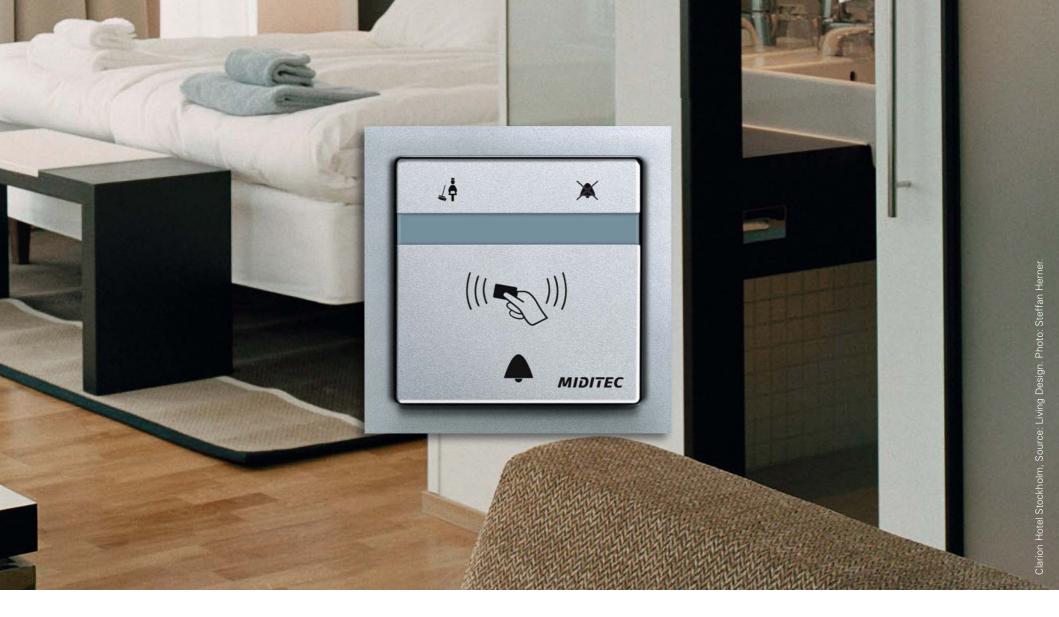

Individual personality for buildings.

Bell button with LED display

Service button with LED display

Entry reader with bell

Intelligent card switch

KNX sensor ECO Mode

Hotel-specific function can be realised in many different ways thanks to Busch-Jaeger products. The KNX building system technology makes the advantages of a "green" hotel palpable for guests: energy savings at the touch of a button. In combination with the Busch-Jaeger switch selection, the latest safety devices from our cooperation partner Miditec such as the online locking system ensure increased safety and contribute to energy savings.