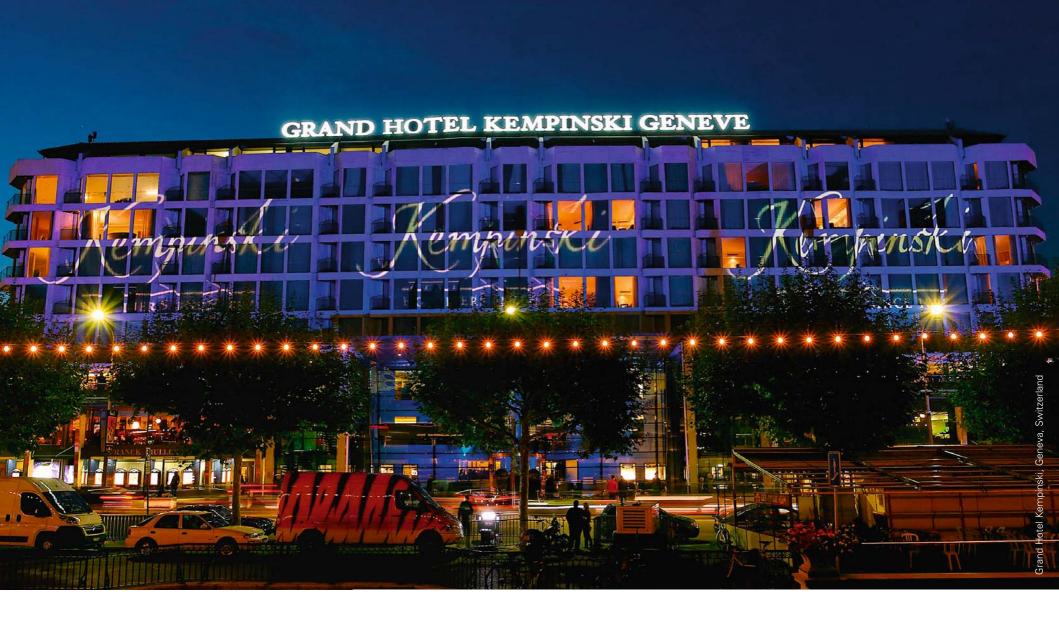

## Grand Hotel Kempinski Geneva

Thanks to its location directly on the banks of Lake Geneva, this hotel offers a unique view of the scenery between Lake Geneva, Jet d'Eau and the Alps, including Montblanc. The colours of the lake are also reflected in the hotel's 423 rooms and suites, which offer the greatest possible comfort. This comfort is also expressed through the Busch-Jaeger technology with which the entire hotel was equipped.