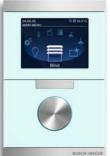

The future of history.

Busch-ComfortTouch®

Today's customer is more demanding than ever: this is particularly true of guests in serviced flats and representative hotel suites. Safety, comfort and entertainment are the top priorities here. At the same time, the technology used should guarantee easy and safe handling. The new ComfortTech offers an optimal solution with an outstanding combination of infotainment and safety devices. Be it lighting, air conditioning, room functions, music or security cameras: ComfortTouch takes care of all these areas. And with its award-winning design in glass black or white, it ensures harmonious integration into any high-quality surroundings.