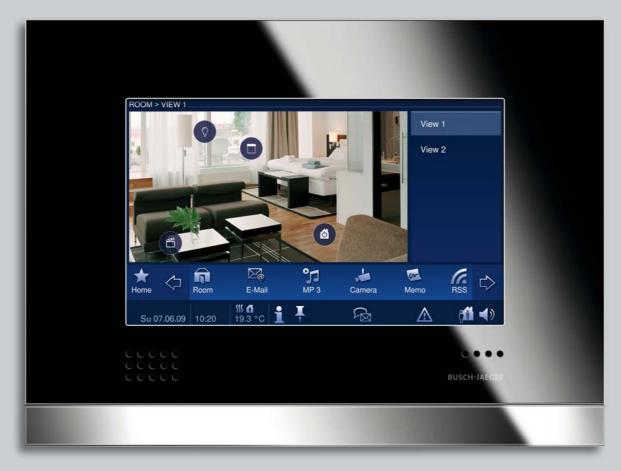

The future of history.

Busch-ComfortTouch®

Today's customer is more demanding than ever: this is particularly true of guests in serviced flats and representative hotel suites. Safety, comfort and entertainment are the top priorities here. At the same time, the technology used should guarantee easy and safe handling. The new ComfortTech offers an optimal solution with an outstanding combination of infotainment and safety devices. Be it lighting, air conditioning, room functions, music or security cameras: ComfortTouch takes care of all these areas. And with its award-winning design in glass black or white, it ensures harmonious integration into any high-quality surroundings.