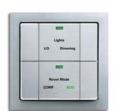

Individual personality for buildings.

Bell button with LED display

Service button with LED display

Entry reader with bell

Intelligent card switch

KNX sensor ECO Mode

Hotel-specific function can be realised in many different ways thanks to Busch-Jaeger products. The KNX building system technology makes the advantages of a "green" hotel palpable for guests: energy savings at the touch of a button. In combination with the Busch-Jaeger switch selection, the latest safety devices from our cooperation partner Miditec such as the online locking system ensure increased safety and contribute to energy savings.