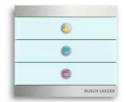

Individual personality for buildings.

Bell button with LED display

Service button with LED display

Entry reader with bell

Intelligent card switch

KNX sensor ECO Mode

Hotel-specific function can be realised in many different ways thanks to Busch-Jaeger products. The KNX building system technology makes the advantages of a "green" hotel palpable for guests: energy savings at the touch of a button. In combination with the Busch-Jaeger switch selection, the latest safety devices from our cooperation partner Miditec such as the online locking system ensure increased safety and contribute to energy savings.