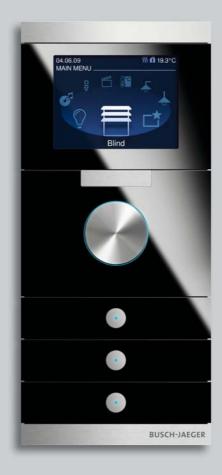

The future of history.

Busch-ComfortTouch®

Today's customer is more demanding than ever: this is particularly true of guests in serviced flats and representative hotel suites. Safety, comfort and entertainment are the top priorities here. At the same time, the technology used should guarantee easy and safe handling. The new ComfortTech offers an optimal solution with an outstanding combination of infotainment and safety devices. Be it lighting, air conditioning, room functions, music or security cameras: ComfortTouch takes care of all these areas. And with its award-winning design in glass black or white, it ensures harmonious integration into any high-quality surroundings.