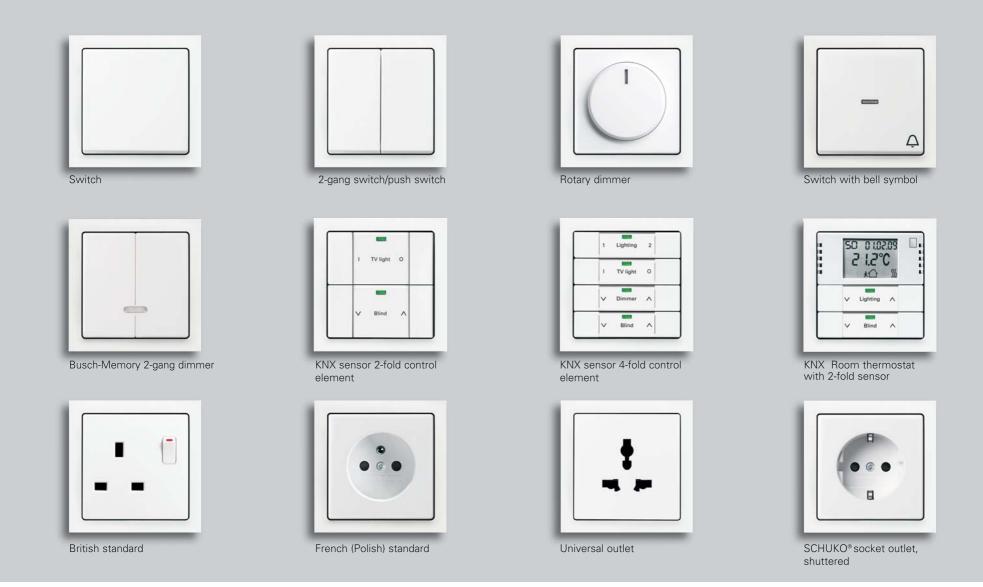

Individual personality for buildings.

Bell button with LED display

Service button with LED display

Entry reader with bell

Intelligent card switch

KNX sensor ECO Mode

Hotel-specific function can be realised in many different ways thanks to Busch-Jaeger products. The KNX building system technology makes the advantages of a "green" hotel palpable for guests: energy savings at the touch of a button. In combination with the Busch-Jaeger switch selection, the latest safety devices from our cooperation partner Miditec such as the online locking system ensure increased safety and contribute to energy savings.

Unique perfection.

pure stainless steel
Switch

pure stainless steel
Switch

pure stainless steel
KNX UP movement detector

pure stainless steel
Socket outlet, shuttered

The high-tech steel surface doesn't just make guests feel good. It has been refined so that no lasting fingerprints can spoil the appearance of the switch and thus upset the housekeeper's sense of order.