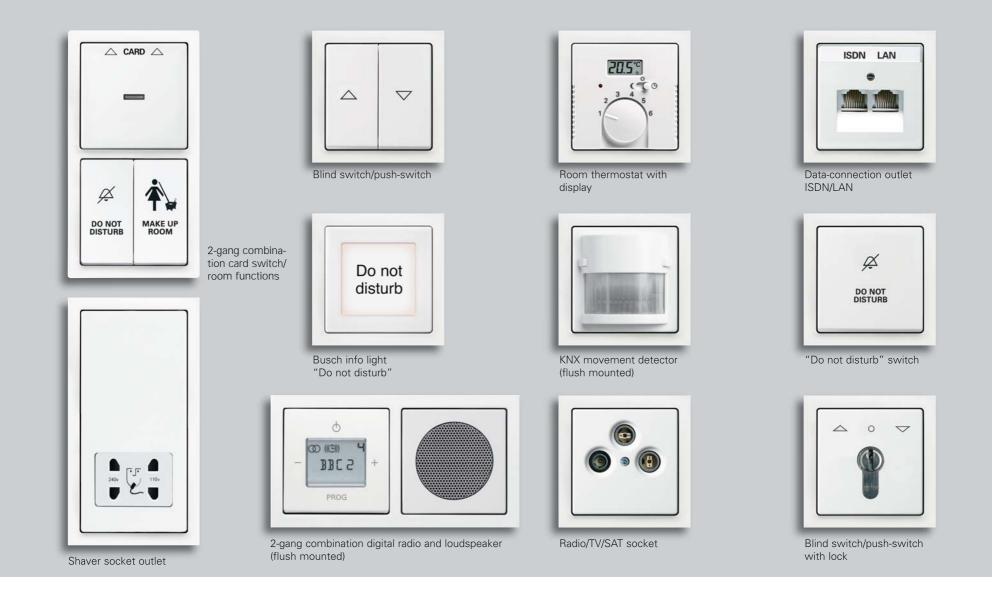

Individual personality for buildings.

Bell button with LED display

Service button with LED display

Entry reader with bell

Intelligent card switch

KNX sensor ECO Mode

Hotel-specific function can be realised in many different ways thanks to Busch-Jaeger products. The KNX building system technology makes the advantages of a "green" hotel palpable for guests: energy savings at the touch of a button. In combination with the Busch-Jaeger switch selection, the latest safety devices from our cooperation partner Miditec such as the online locking system ensure increased safety and contribute to energy savings.

Unique perfection.

pure stainless steel
Switch

pure stainless steel
Switch

pure stainless steel
KNX UP movement detector

pure stainless steel
Socket outlet, shuttered

The high-tech steel surface doesn't just make guests feel good. It has been refined so that no lasting fingerprints can spoil the appearance of the switch and thus upset the housekeeper's sense of order.