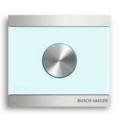

Individual personality for buildings.

Bell button with LED display

Service button with LED display

Entry reader with bell

Intelligent card switch

KNX sensor ECO Mode

Hotel-specific function can be realised in many different ways thanks to Busch-Jaeger products. The KNX building system technology makes the advantages of a "green" hotel palpable for guests: energy savings at the touch of a button. In combination with the Busch-Jaeger switch selection, the latest safety devices from our cooperation partner Miditec such as the online locking system ensure increased safety and contribute to energy savings.